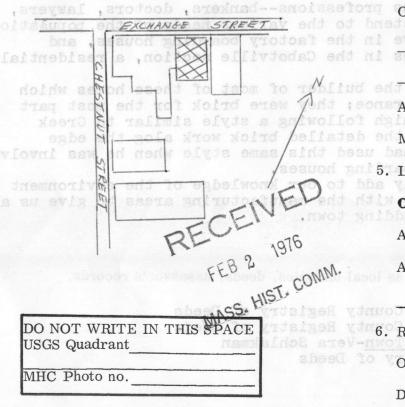

## FORM B - BUILDING

NRDIS 613177 @

PLICHECENT
SEUT-B

MISSION 615-5 SPRINGN

In Area no. Form no.

CH1.198

MASSACHUSETTS HISTORICAL COMMISSION Office of the Secretary, State House, Boston

4. Map. Draw sketch of building location in relation to nearest cross streets and other buildings. Indicate north.