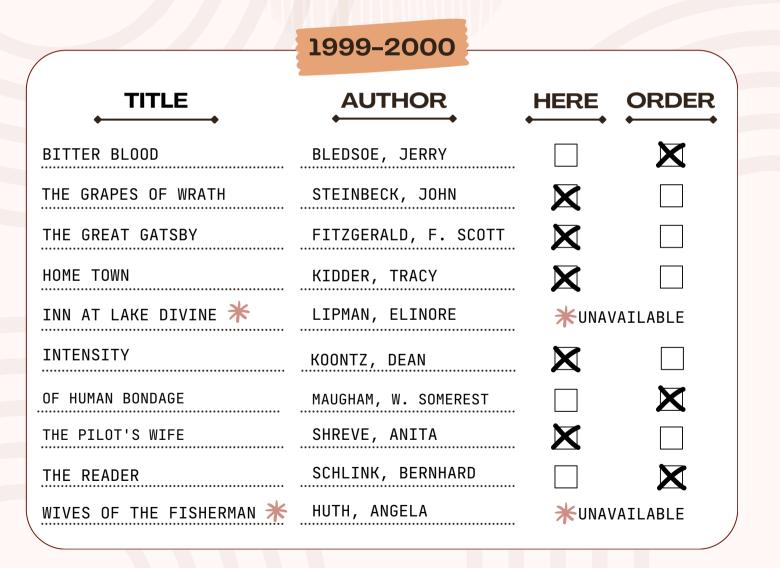

|                         | 2000-2001             |   |   |
|-------------------------|-----------------------|---|---|
|                         | AUTHOR                |   |   |
| THE BIRD ARTIST         | NORMNA, HOWARD        |   | X |
| THE COUNTRY OF MARRIAGE | GIARDINA, ANTHONY     |   | X |
| DARK PARADISE           | HOAG, TAMI            |   | X |
| THE GIVEN DAY           | LEHANE, DENNIS        | X |   |
| THE GREEN MILE          | KING, STEPHEN         |   | X |
| IN COLD BLOOD           | CAPOTE, TRUMAN        | X |   |
| THE PERFECT SPY         | LE CARRE, JOHN        | X |   |
| PLAINSONG               | HARUF, KENT           |   | X |
| SEAMSTRESS              | BERNSTEIN, SARA TUVEL |   | × |