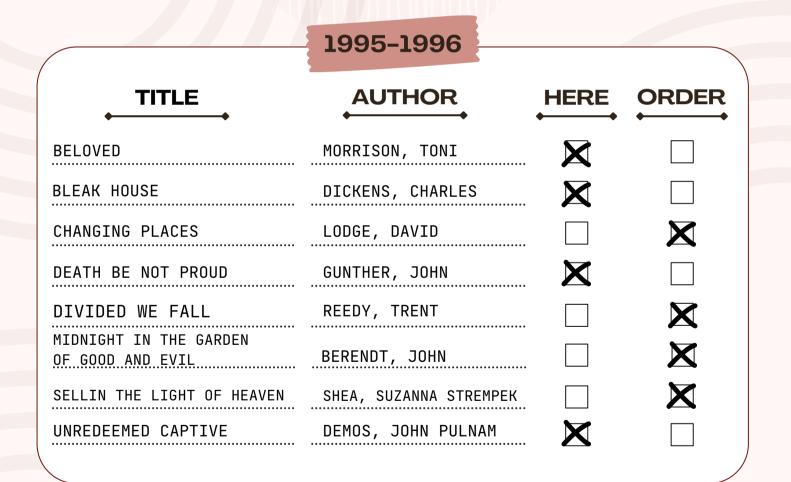

|                        | 1994-1995<br>CONT.  |       |
|------------------------|---------------------|-------|
|                        |                     | ORDER |
| POSTMORTEM             | CORNWELL, PATRICIA  | X     |
| A RIVER RUN THROUGH IT | MACLEAN, NORMAN     | X     |
| THE SHIPPING NEWS      | PROULX, E. ANNE     | X     |
| TYRANNY OF KINDNESS    | FUNICIELLO, THERESA | X     |